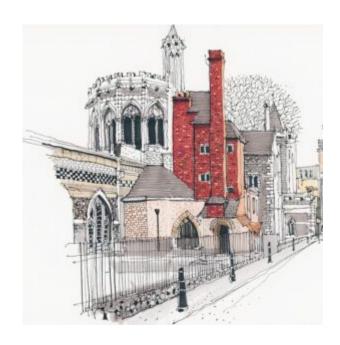

AccessArt.

Explore pathways from the AccessArt Primary Art Curriculum, a selection of hand picked Talking Points and activities on AccessArt relating to the topic of Landscapes and Environments.

If you use any of these resources in your setting, please tag us on social media: #InspiredBy @accessart (facebook, twitter) @accessart.org.uk (instagram) and share the url. Thank you!

These pages are in development.

# **Pathways**

inspired by flora and fauna



Pathway for Years 1 & 2
Cloth, Paint, thread



Pathway for Years 5 & 6

Explore & Draw



Pathway for Years 1 & 2
Mixed Media Land & City Scapes



Pathway for Years 5 & 6

**Explore** Landscape and

## **Environments on AccessArt**

#### Vanessa Gardiner



Explore Vanessa Gardiners landscape
paintings

### The Shoreditch Sketcher



## Explore reportage drawing by Phil Dean

#### Alice Kettle



Explore the work of fibre artist Alice
Kettle

#### Frances Hatch



Explore the work and methods of plein-air

#### artist Frances Hatch

## Brush Work of Van Gogh and Cezanne



Explore the brushwork detail of paintings
by Van Gogh and Cezanne

#### Hannah Rae



**Explore the work of textile artist Hannah** 

#### Rae

#### **Kittie Jones**



Explore Kittie Jones' landscape paintings
Artists inspired by flora and fauna



How have artists been inspired by flora
and fauna?

# Explore Activities on AccessArt

Making Painted & Sewn Landscapes



one line street scene



Volcano Painting Inspired By Frank

## **Bowling**



**Never-ending landscapes** 



inspired by google earth



**Primal Painting** 



Painting A Storm