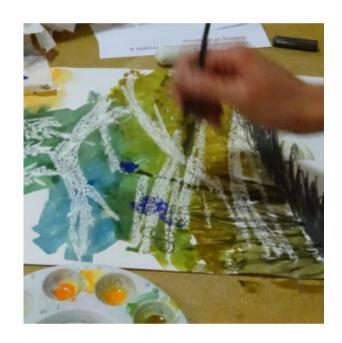

# **Pathways**

inspired by flora and fauna

Pathway for Years 1 & 2
Cloth, Paint, thread

Pathway for Years 5 & 6

Explore & Draw

Pathway for Years 1 & 2
Mixed Media Land & City Scapes

Pathway for Years 5 & 6

**Explore** Landscape and