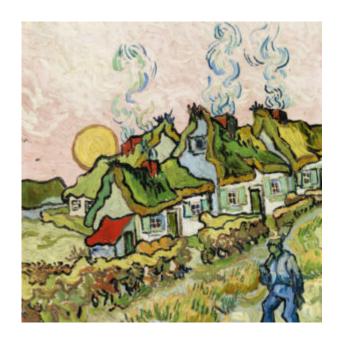

## Brush Work of Van Gogh and Cezanne

Explore the brushwork detail of paintings
by Van Gogh and Cezanne