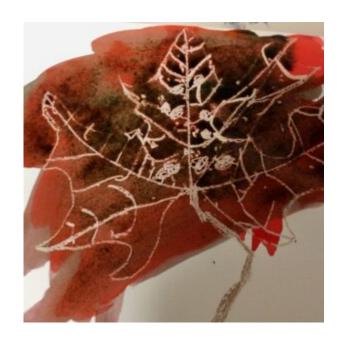

## **Bowling**

**Never-ending landscapes** 

inspired by google earth

**Primal Painting** 

Painting A Storm

Wax Resist Autumn Leaves

sculptural environments inspired by hockney