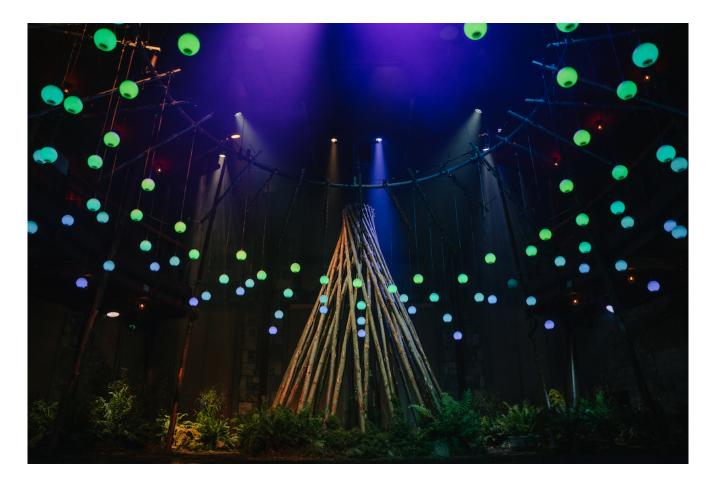

## By Andrew Amondson

In this post Filmmaker and Artist Andrew Amondson talks about his project 'Living Tree'. Inspired by trees in the landscape of the Pacific Northwest United States from a young age, Andrew recently came up with an idea of a Living Christmas Tree installation. The installation promotes planting trees and brings communities together all whilst having regenerative effects on the local ecologies and economies. Read on to find out more about this exciting project.