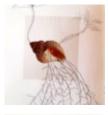

In this gallery you will find images of work made by pupils inspired by the Working in Three Dimensions (Sculpture) pathways, from ages 5-11.

You can explore the Working in Three Dimensions Pathway (Sculpture) pathways here: <u>Making Birds</u>, <u>Stick Transformation Project</u>, <u>Telling Stories</u> <u>Through Drawing & Making</u>, <u>The Art of Sculpture</u>, <u>Sculpture</u>, <u>Structure</u>, <u>Inventiveness and</u> <u>Determination</u>. Find out how to get your images featured in one of our galleries <u>here</u>.

Explore the Working in Three Dimensions (Sculpture) Gallery on AccessArt