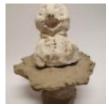

In this gallery you will find images of work made by pupils inspired by the Working in Three Dimensions (Sculpture) pathways, from ages 5-11.

You can explore the Working in Three Dimensions Pathway (Sculpture) pathways here: <u>Making Birds</u>, <u>Stick Transformation Project</u>, <u>Telling Stories</u> <u>Through Drawing & Making</u>, <u>The Art of Sculpture</u>, <u>Sculpture</u>, <u>Structure</u>, <u>Inventiveness and</u> <u>Determination</u>. Find out how to get your images featured in one of our galleries <u>here</u>.