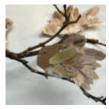

In this gallery you will find images of work made by pupils inspired by the Working in Three Dimensions (Sculpture) pathways, from ages 5-11.

You can explore the Working in Three Dimensions Pathway (Sculpture) pathways here: <u>Making Birds</u>, <u>Stick Transformation Project</u>, <u>Telling Stories</u> <u>Through Drawing & Making</u>, <u>The Art of Sculpture</u>, <u>Sculpture</u>, <u>Structure</u>, <u>Inventiveness and</u> <u>Determination</u>. Find out how to get your images featured in one of our galleries <u>here</u>.