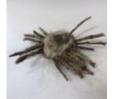

In this gallery you will find images of work made by pupils inspired by the Working in Three Dimensions (Sculpture) pathways, from ages 5-11.

You can explore the Working in Three Dimensions Pathway (Sculpture) pathways here: <u>Making Birds</u>, <u>Stick Transformation Project</u>, <u>Telling Stories</u> <u>Through Drawing & Making</u>, <u>The Art of Sculpture</u>, <u>Sculpture</u>, <u>Structure</u>, <u>Inventiveness and</u> <u>Determination</u>. Find out how to get your images featured in one of our galleries <u>here</u>.