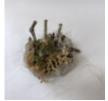

In this gallery you will find images of work made by pupils inspired by the Working in Three Dimensions (Sculpture) pathways, from ages 5-11.

You can explore the Working in Three Dimensions Pathway (Sculpture) pathways here: <u>Making Birds</u>, <u>Stick Transformation Project</u>, <u>Telling Stories</u> <u>Through Drawing & Making</u>, <u>The Art of Sculpture</u>, <u>Sculpture</u>, <u>Structure</u>, <u>Inventiveness and</u> <u>Determination</u>. Find out how to get your images featured in one of our galleries <u>here</u>.