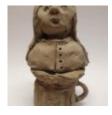

In this gallery you will find images of work made by pupils inspired by the Working in Three Dimensions (Sculpture) pathways, from ages 5-11.

You can explore the Working in Three Dimensions Pathway (Sculpture) pathways here: <u>Making Birds</u>, <u>Stick Transformation Project</u>, <u>Telling Stories</u> <u>Through Drawing & Making</u>, <u>The Art of Sculpture</u>, <u>Sculpture</u>, <u>Structure</u>, <u>Inventiveness and</u> <u>Determination</u>. Find out how to get your images featured in one of our galleries <u>here</u>.