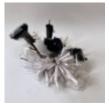

In this gallery you will find images of work made by pupils inspired by the Working in Three Dimensions (Sculpture) pathways, from ages 5-11.

You can explore the Working in Three Dimensions Pathway (Sculpture) pathways here: <u>Making Birds</u>, <u>Stick Transformation Project</u>, <u>Telling Stories</u> <u>Through Drawing & Making</u>, <u>The Art of Sculpture</u>, <u>Sculpture</u>, <u>Structure</u>, <u>Inventiveness and</u> <u>Determination</u>. Find out how to get your images featured in one of our galleries <u>here</u>.