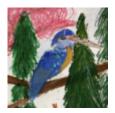

In this gallery you will find images of work made by pupils inspired by the Working in Three Dimensions (Sculpture) pathways, from ages 5-11.

You can explore the Working in Three Dimensions Pathway (Sculpture) pathways here: <u>Making Birds</u>, <u>Stick Transformation Project</u>, <u>Telling Stories</u> <u>Through Drawing & Making</u>, <u>The Art of Sculpture</u>, <u>Sculpture</u>, <u>Structure</u>, <u>Inventiveness and</u> <u>Determination</u>. Find out how to get your images featured in one of our galleries <u>here</u>.