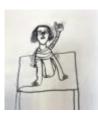

In this gallery you will find images of work made by pupils inspired by the Working in Three Dimensions (Sculpture) pathways, from ages 5-11.

You can explore the Working in Three Dimensions Pathway (Sculpture) pathways here: <u>Making Birds</u>, <u>Stick Transformation Project</u>, <u>Telling Stories</u> <u>Through Drawing & Making</u>, <u>The Art of Sculpture</u>, <u>Sculpture</u>, <u>Structure</u>, <u>Inventiveness and</u> <u>Determination</u>. Find out how to get your images featured in one of our galleries <u>here</u>.