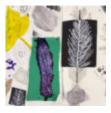

In this gallery you will find images of work made by pupils inspired by the Working in Three Dimensions (Sculpture) pathways, from ages 5-11.

You can explore the Working in Three Dimensions Pathway (Sculpture) pathways here: <u>Making Birds</u>, <u>Stick Transformation Project</u>, <u>Telling Stories</u> <u>Through Drawing & Making</u>, <u>The Art of Sculpture</u>, <u>Sculpture</u>, <u>Structure</u>, <u>Inventiveness and</u> <u>Determination</u>. Find out how to get your images featured in one of our galleries <u>here</u>.