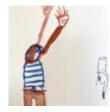

In this gallery you will find images of work made by pupils inspired by the Working in Three Dimensions (Sculpture) pathways, from ages 5-11.

You can explore the Working in Three Dimensions Pathway (Sculpture) pathways here: <u>Making Birds</u>, <u>Stick Transformation Project</u>, <u>Telling Stories</u> <u>Through Drawing & Making</u>, <u>The Art of Sculpture</u>, <u>Sculpture</u>, <u>Structure</u>, <u>Inventiveness and</u> <u>Determination</u>. Find out how to get your images featured in one of our galleries <u>here</u>.