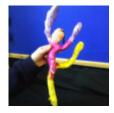

In this gallery you will find images of work made by pupils inspired by the Working in Three Dimensions (Sculpture) pathways, from ages 5-11.

You can explore the Working in Three Dimensions Pathway (Sculpture) pathways here: <u>Making Birds</u>, <u>Stick Transformation Project</u>, <u>Telling Stories</u> <u>Through Drawing & Making</u>, <u>The Art of Sculpture</u>, <u>Sculpture</u>, <u>Structure</u>, <u>Inventiveness and</u> <u>Determination</u>. Find out how to get your images featured in one of our galleries <u>here</u>.