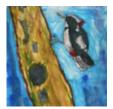

In this gallery you will find images of work made by pupils inspired by the Working in Three Dimensions (Sculpture) pathways, from ages 5-11.

You can explore the Working in Three Dimensions Pathway (Sculpture) pathways here: <u>Making Birds</u>, <u>Stick Transformation Project</u>, <u>Telling Stories</u> <u>Through Drawing & Making</u>, <u>The Art of Sculpture</u>, <u>Sculpture</u>, <u>Structure</u>, <u>Inventiveness and</u> <u>Determination</u>. Find out how to get your images featured in one of our galleries <u>here</u>.