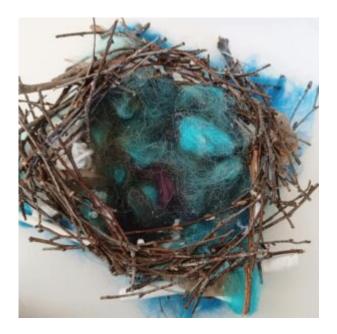

In this gallery you will find images of work made by pupils inspired by the Working in Three Dimensions (Sculpture) pathways, from ages 5-11.

You can explore the Working in Three Dimensions Pathway (Sculpture) pathways here: <u>Making Birds</u>, <u>Stick Transformation Project</u>, <u>Telling Stories</u> <u>Through Drawing & Making</u>, <u>The Art of Sculpture</u>, <u>Sculpture</u>, <u>Structure</u>, <u>Inventiveness and</u> <u>Determination</u>. Find out how to get your images featured in one of our galleries <u>here</u>.