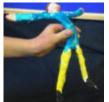

In this gallery you will find images of work made by pupils inspired by the Working in Three Dimensions (Sculpture) pathways, from ages 5-11.

You can explore the Working in Three Dimensions Pathway (Sculpture) pathways here: <u>Making Birds</u>, <u>Stick Transformation Project</u>, <u>Telling Stories</u> <u>Through Drawing & Making</u>, <u>The Art of Sculpture</u>, <u>Sculpture</u>, <u>Structure</u>, <u>Inventiveness and</u> <u>Determination</u>. Find out how to get your images featured in one of our galleries <u>here</u>.