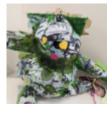

In this gallery you will find images of work made by pupils inspired by the Working in Three Dimensions (Sculpture) pathways, from ages 5-11.

You can explore the Working in Three Dimensions Pathway (Sculpture) pathways here: <u>Making Birds</u>, <u>Stick Transformation Project</u>, <u>Telling Stories</u> <u>Through Drawing & Making</u>, <u>The Art of Sculpture</u>, <u>Sculpture</u>, <u>Structure</u>, <u>Inventiveness and</u> <u>Determination</u>. Find out how to get your images featured in one of our galleries <u>here</u>.