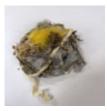

In this gallery you will find images of work made by pupils inspired by the Working in Three Dimensions (Sculpture) pathways, from ages 5-11.

You can explore the Working in Three Dimensions Pathway (Sculpture) pathways here: <u>Making Birds</u>, <u>Stick Transformation Project</u>, <u>Telling Stories</u> <u>Through Drawing & Making</u>, <u>The Art of Sculpture</u>, <u>Sculpture</u>, <u>Structure</u>, <u>Inventiveness and</u> <u>Determination</u>. Find out how to get your images featured in one of our galleries <u>here</u>.