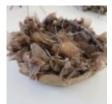

In this gallery you will find images of work made by pupils inspired by the Working in Three Dimensions (Sculpture) pathways, from ages 5-11.

You can explore the Working in Three Dimensions Pathway (Sculpture) pathways here: <u>Making Birds</u>, <u>Stick Transformation Project</u>, <u>Telling Stories</u> <u>Through Drawing & Making</u>, <u>The Art of Sculpture</u>, <u>Sculpture</u>, <u>Structure</u>, <u>Inventiveness and</u> <u>Determination</u>. Find out how to get your images featured in one of our galleries <u>here</u>.