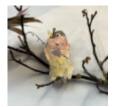

In this gallery you will find images of work made by pupils inspired by the Working in Three Dimensions (Sculpture) pathways, from ages 5-11.

You can explore the Working in Three Dimensions Pathway (Sculpture) pathways here: <u>Making Birds</u>, <u>Stick Transformation Project</u>, <u>Telling Stories</u> <u>Through Drawing & Making</u>, <u>The Art of Sculpture</u>, <u>Sculpture</u>, <u>Structure</u>, <u>Inventiveness and</u> <u>Determination</u>. Find out how to get your images featured in one of our galleries <u>here</u>.