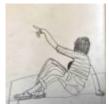

In this gallery you will find images of work made by pupils inspired by the Working in Three Dimensions (Sculpture) pathways, from ages 5-11.

You can explore the Working in Three Dimensions Pathway (Sculpture) pathways here: <u>Making Birds</u>, <u>Stick Transformation Project</u>, <u>Telling Stories</u> <u>Through Drawing & Making</u>, <u>The Art of Sculpture</u>, <u>Sculpture</u>, <u>Structure</u>, <u>Inventiveness and</u> <u>Determination</u>. Find out how to get your images featured in one of our galleries <u>here</u>.