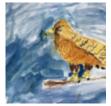

In this gallery you will find images of work made by pupils inspired by the Working in Three Dimensions (Sculpture) pathways, from ages 5-11.

You can explore the Working in Three Dimensions Pathway (Sculpture) pathways here: <u>Making Birds</u>, <u>Stick Transformation Project</u>, <u>Telling Stories</u> <u>Through Drawing & Making</u>, <u>The Art of Sculpture</u>, <u>Sculpture</u>, <u>Structure</u>, <u>Inventiveness and</u> <u>Determination</u>. Find out how to get your images featured in one of our galleries <u>here</u>.