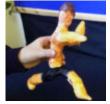

In this gallery you will find images of work made by pupils inspired by the Working in Three Dimensions (Sculpture) pathways, from ages 5-11.

You can explore the Working in Three Dimensions Pathway (Sculpture) pathways here: <u>Making Birds</u>, <u>Stick Transformation Project</u>, <u>Telling Stories</u> <u>Through Drawing & Making</u>, <u>The Art of Sculpture</u>, <u>Sculpture</u>, <u>Structure</u>, <u>Inventiveness and</u> <u>Determination</u>. Find out how to get your images featured in one of our galleries <u>here</u>.