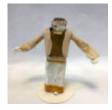

In this gallery you will find images of work made by pupils inspired by the Working in Three Dimensions (Sculpture) pathways, from ages 5-11.

You can explore the Working in Three Dimensions Pathway (Sculpture) pathways here: <u>Making Birds</u>, <u>Stick Transformation Project</u>, <u>Telling Stories</u> <u>Through Drawing & Making</u>, <u>The Art of Sculpture</u>, <u>Sculpture</u>, <u>Structure</u>, <u>Inventiveness and</u> <u>Determination</u>. Find out how to get your images featured in one of our galleries <u>here</u>.