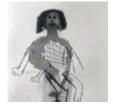

In this gallery you will find images of work made by pupils inspired by the Working in Three Dimensions (Sculpture) pathways, from ages 5-11.

You can explore the Working in Three Dimensions Pathway (Sculpture) pathways here: <u>Making Birds</u>, <u>Stick Transformation Project</u>, <u>Telling Stories</u> <u>Through Drawing & Making</u>, <u>The Art of Sculpture</u>, <u>Sculpture</u>, <u>Structure</u>, <u>Inventiveness and</u> <u>Determination</u>. Find out how to get your images featured in one of our galleries <u>here</u>.