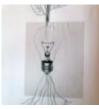

In this gallery you will find images of work made by pupils inspired by the Working in Three Dimensions (Sculpture) pathways, from ages 5-11.

You can explore the Working in Three Dimensions Pathway (Sculpture) pathways here: <u>Making Birds</u>, <u>Stick Transformation Project</u>, <u>Telling Stories</u> <u>Through Drawing & Making</u>, <u>The Art of Sculpture</u>, <u>Sculpture</u>, <u>Structure</u>, <u>Inventiveness and</u> <u>Determination</u>. Find out how to get your images featured in one of our galleries <u>here</u>.

Explore the Working in Three Dimensions (Sculpture) Gallery on AccessArt