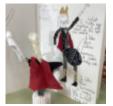

In this gallery you will find images of work made by pupils inspired by the Working in Three Dimensions (Sculpture) pathways, from ages 5-11.

You can explore the Working in Three Dimensions Pathway (Sculpture) pathways here: <u>Making Birds</u>, <u>Stick Transformation Project</u>, <u>Telling Stories</u> <u>Through Drawing & Making</u>, <u>The Art of Sculpture</u>, <u>Sculpture</u>, <u>Structure</u>, <u>Inventiveness and</u> <u>Determination</u>. Find out how to get your images featured in one of our galleries <u>here</u>.