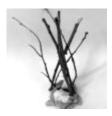

In this gallery you will find images of work made by pupils inspired by the Working in Three Dimensions (Sculpture) pathways, from ages 5-11.

You can explore the Working in Three Dimensions Pathway (Sculpture) pathways here: <u>Making Birds</u>, <u>Stick Transformation Project</u>, <u>Telling Stories</u> <u>Through Drawing & Making</u>, <u>The Art of Sculpture</u>, <u>Sculpture</u>, <u>Structure</u>, <u>Inventiveness and</u> <u>Determination</u>. Find out how to get your images featured in one of our galleries <u>here</u>.