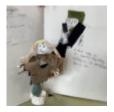

In this gallery you will find images of work made by pupils inspired by the Working in Three Dimensions (Sculpture) pathways, from ages 5-11.

You can explore the Working in Three Dimensions Pathway (Sculpture) pathways here: <u>Making Birds</u>, <u>Stick Transformation Project</u>, <u>Telling Stories</u> <u>Through Drawing & Making</u>, <u>The Art of Sculpture</u>, <u>Sculpture</u>, <u>Structure</u>, <u>Inventiveness and</u> <u>Determination</u>. Find out how to get your images featured in one of our galleries <u>here</u>.