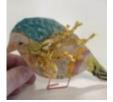

In this gallery you will find images of work made by pupils inspired by the Working in Three Dimensions (Sculpture) pathways, from ages 5-11.

You can explore the Working in Three Dimensions Pathway (Sculpture) pathways here: <u>Making Birds</u>, <u>Stick Transformation Project</u>, <u>Telling Stories</u> <u>Through Drawing & Making</u>, <u>The Art of Sculpture</u>, <u>Sculpture</u>, <u>Structure</u>, <u>Inventiveness and</u> <u>Determination</u>. Find out how to get your images featured in one of our galleries <u>here</u>.