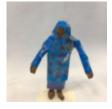

In this gallery you will find images of work made by pupils inspired by the Working in Three Dimensions (Sculpture) pathways, from ages 5-11.

You can explore the Working in Three Dimensions Pathway (Sculpture) pathways here: <u>Making Birds</u>, <u>Stick Transformation Project</u>, <u>Telling Stories</u> <u>Through Drawing & Making</u>, <u>The Art of Sculpture</u>, <u>Sculpture</u>, <u>Structure</u>, <u>Inventiveness and</u> <u>Determination</u>. Find out how to get your images featured in one of our galleries <u>here</u>.