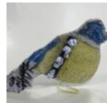

In this gallery you will find images of work made by pupils inspired by the Working in Three Dimensions (Sculpture) pathways, from ages 5-11.

You can explore the Working in Three Dimensions Pathway (Sculpture) pathways here: <u>Making Birds</u>, <u>Stick Transformation Project</u>, <u>Telling Stories</u> <u>Through Drawing & Making</u>, <u>The Art of Sculpture</u>, <u>Sculpture</u>, <u>Structure</u>, <u>Inventiveness and</u> <u>Determination</u>. Find out how to get your images featured in one of our galleries <u>here</u>.