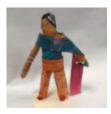

In this gallery you will find images of work made by pupils inspired by the Working in Three Dimensions (Sculpture) pathways, from ages 5-11.

You can explore the Working in Three Dimensions Pathway (Sculpture) pathways here: <u>Making Birds</u>, <u>Stick Transformation Project</u>, <u>Telling Stories</u> <u>Through Drawing & Making</u>, <u>The Art of Sculpture</u>, <u>Sculpture</u>, <u>Structure</u>, <u>Inventiveness and</u> <u>Determination</u>. Find out how to get your images featured in one of our galleries <u>here</u>.