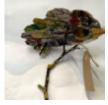

In this gallery you will find images of work made by pupils inspired by the Working in Three Dimensions (Sculpture) pathways, from ages 5-11.

You can explore the Working in Three Dimensions Pathway (Sculpture) pathways here: <u>Making Birds</u>, <u>Stick Transformation Project</u>, <u>Telling Stories</u> <u>Through Drawing & Making</u>, <u>The Art of Sculpture</u>, <u>Sculpture</u>, <u>Structure</u>, <u>Inventiveness and</u> <u>Determination</u>. Find out how to get your images featured in one of our galleries <u>here</u>.