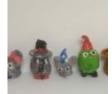

## The AccessArt Gallery: Working in Three Dimensions (Sculpture)

<< Explore more AccessArt Galleries</p>

AccessArt is celebrating the success and hard work of teachers and pupils using the <u>AccessArt Primary</u> <u>Art Curriculum</u>!

In this gallery you will find images of work made by pupils inspired by the Working in Three Dimensions (Sculpture) pathways, from ages 5-11.

You can explore the Working in Three Dimensions Pathway (Sculpture) pathways here: <u>Making Birds</u>, <u>Stick Transformation Project</u>, <u>Telling Stories</u> <u>Through Drawing & Making</u>, <u>The Art of Sculpture</u>, <u>Sculpture</u>, <u>Structure</u>, <u>Inventiveness and</u> <u>Determination</u>. Find out how to get your images featured in one of our galleries <u>here</u>.

Explore the Working in Three Dimensions (Sculpture) Gallery on AccessArt