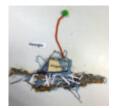

In this gallery you will find images of work made by pupils inspired by the Working in Three Dimensions (Sculpture) pathways, from ages 5-11.

You can explore the Working in Three Dimensions Pathway (Sculpture) pathways here: <u>Making Birds</u>, <u>Stick Transformation Project</u>, <u>Telling Stories</u> <u>Through Drawing & Making</u>, <u>The Art of Sculpture</u>, <u>Sculpture</u>, <u>Structure</u>, <u>Inventiveness and</u> <u>Determination</u>. Find out how to get your images featured in one of our galleries <u>here</u>.

Explore the Working in Three Dimensions (Sculpture) Gallery on AccessArt