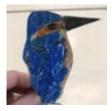

In this gallery you will find images of work made by pupils inspired by the Working in Three Dimensions (Sculpture) pathways, from ages 5-11.

You can explore the Working in Three Dimensions Pathway (Sculpture) pathways here: <u>Making Birds</u>, <u>Stick Transformation Project</u>, <u>Telling Stories</u> <u>Through Drawing & Making</u>, <u>The Art of Sculpture</u>, <u>Sculpture</u>, <u>Structure</u>, <u>Inventiveness and</u> <u>Determination</u>. Find out how to get your images featured in one of our galleries <u>here</u>.