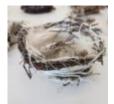

In this gallery you will find images of work made by pupils inspired by the Working in Three Dimensions (Sculpture) pathways, from ages 5-11.

You can explore the Working in Three Dimensions Pathway (Sculpture) pathways here: <u>Making Birds</u>, <u>Stick Transformation Project</u>, <u>Telling Stories</u> <u>Through Drawing & Making</u>, <u>The Art of Sculpture</u>, <u>Sculpture</u>, <u>Structure</u>, <u>Inventiveness and</u> <u>Determination</u>. Find out how to get your images featured in one of our galleries <u>here</u>.