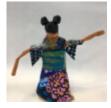

In this gallery you will find images of work made by pupils inspired by the Working in Three Dimensions (Sculpture) pathways, from ages 5-11.

You can explore the Working in Three Dimensions Pathway (Sculpture) pathways here: <u>Making Birds</u>, <u>Stick Transformation Project</u>, <u>Telling Stories</u> <u>Through Drawing & Making</u>, <u>The Art of Sculpture</u>, <u>Sculpture</u>, <u>Structure</u>, <u>Inventiveness and</u> <u>Determination</u>. Find out how to get your images featured in one of our galleries <u>here</u>.