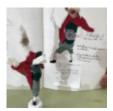

In this gallery you will find images of work made by pupils inspired by the Working in Three Dimensions (Sculpture) pathways, from ages 5-11.

You can explore the Working in Three Dimensions Pathway (Sculpture) pathways here: <u>Making Birds</u>, <u>Stick Transformation Project</u>, <u>Telling Stories</u> <u>Through Drawing & Making</u>, <u>The Art of Sculpture</u>, <u>Sculpture</u>, <u>Structure</u>, <u>Inventiveness and</u> <u>Determination</u>. Find out how to get your images featured in one of our galleries <u>here</u>.