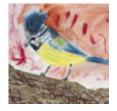

In this gallery you will find images of work made by pupils inspired by the Working in Three Dimensions (Sculpture) pathways, from ages 5-11.

You can explore the Working in Three Dimensions Pathway (Sculpture) pathways here: <u>Making Birds</u>, <u>Stick Transformation Project</u>, <u>Telling Stories</u> <u>Through Drawing & Making</u>, <u>The Art of Sculpture</u>, <u>Sculpture</u>, <u>Structure</u>, <u>Inventiveness and</u> <u>Determination</u>. Find out how to get your images featured in one of our galleries <u>here</u>.