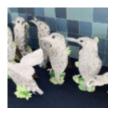

## << Explore more AccessArt Galleries</pre>

AccessArt is celebrating the success and hard work of teachers and pupils using the <u>AccessArt Primary</u> <u>Art Curriculum</u>!

In this gallery you will find images of work made by pupils inspired by the Drawing and Sketchbook pathways, from ages 5-11.