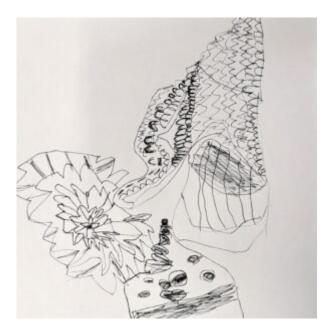

## << Explore more AccessArt Galleries</pre>

AccessArt is celebrating the success and hard work of teachers and pupils using the <u>AccessArt Primary</u> <u>Art Curriculum</u>!

In this gallery you will find images of work made by pupils inspired by the Drawing and Sketchbook pathways, from ages 5-11.

You can explore the Drawing and Sketchbooks pathways here: <u>Spirals</u>, <u>Explore and Draw</u>, <u>Gestural</u> <u>Drawing with Charcoal</u>, <u>Storytelling Through</u> <u>Drawing</u>, <u>Typography and Maps</u>, <u>2D Drawing to 3D</u> <u>Making</u>.