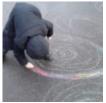

## << Explore more AccessArt Galleries</pre>

AccessArt is celebrating the success and hard work of teachers and pupils using the <u>AccessArt Primary</u> <u>Art Curriculum</u>!

In this gallery you will find images of work made by pupils inspired by the Drawing and Sketchbook pathways, from ages 5-11.

You can explore the Drawing and Sketchbooks pathways here: <u>Spirals</u>, <u>Explore and Draw</u>, <u>Gestural</u> <u>Drawing with Charcoal</u>, <u>Storytelling Through</u> <u>Drawing</u>, <u>Typography and Maps</u>, <u>2D Drawing to 3D</u> <u>Making</u>.