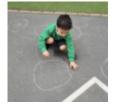

## << Explore more AccessArt Galleries</pre>

AccessArt is celebrating the success and hard work of teachers and pupils using the <u>AccessArt Primary</u> <u>Art Curriculum</u>!

In this gallery you will find images of work made by pupils inspired by the Drawing and Sketchbook pathways, from ages 5-11.

You can explore the Drawing and Sketchbooks pathways here: <u>Spirals</u>, <u>Explore and Draw</u>, <u>Gestural</u> <u>Drawing with Charcoal</u>, <u>Storytelling Through</u> <u>Drawing</u>, <u>Typography and Maps</u>, <u>2D Drawing to 3D</u> <u>Making</u>.