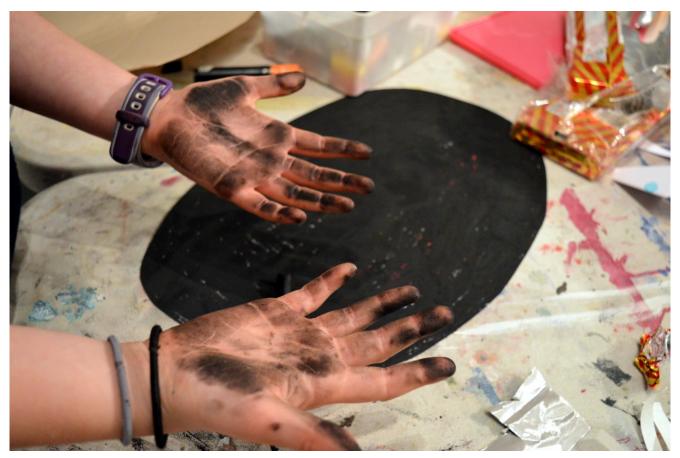

## **Snowflakes**

Artist <u>Melissa Pierce Murray</u> leads a festive workshop in which teenagers explore the shapes of snowflakes, then use these experiments to decorate Christmas cookies with designs in icing and egg tempura.