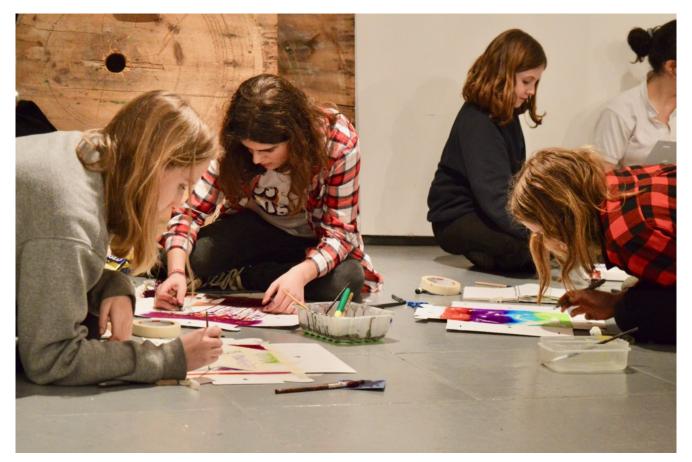

## **Snowflakes**

Artist <u>Melissa Pierce Murray</u> leads a festive workshop in which teenagers explore the shapes of snowflakes, then use these experiments to decorate Christmas cookies with designs in icing and egg tempura.