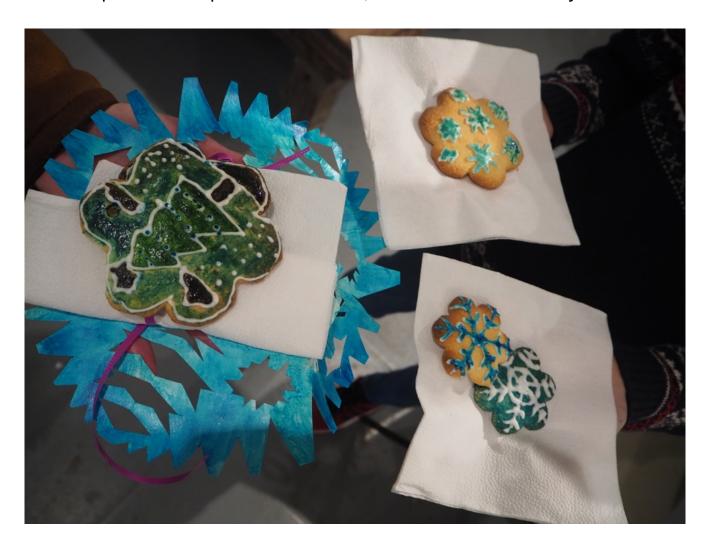

## **Snowflakes**

Artist <u>Melissa Pierce Murray</u> leads a festive workshop in which teenagers explore the shapes of snowflakes, then use these experiments to decorate Christmas cookies with designs in icing and egg tempura.