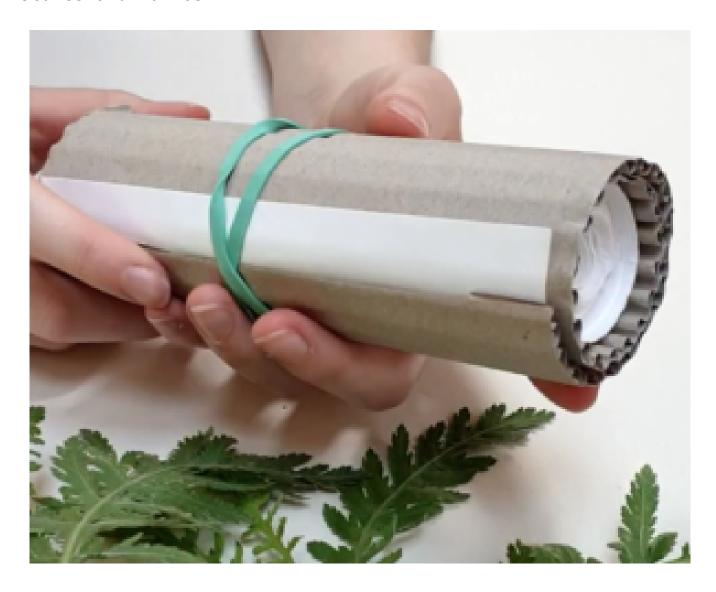

## Making a Scroll Drawing

Use this resource to encourage children to draw in a different scales and ratios.

|          | Please log in here to access full content. |
|----------|--------------------------------------------|
| Username |                                            |
| Password |                                            |
|          | Login ⋈ Remember me                        |
|          | <u>Forgot Password</u>                     |