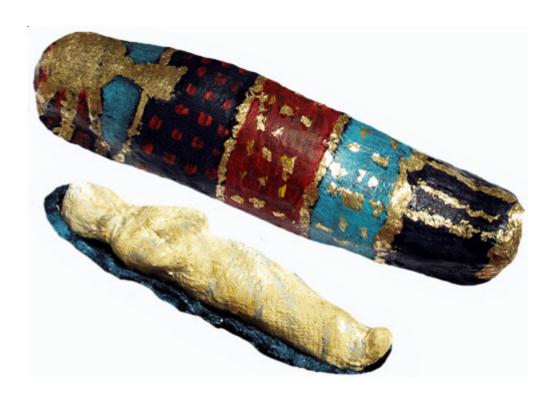

## Making Mummies & Sarcophagi

This resource is designed to introduce children aged 6 to 12 to simple sculpture processes including modelling, casting, and design.

|          | Please log in here to access full content. |
|----------|--------------------------------------------|
| Username |                                            |
| Password |                                            |
|          | Login ⋈ Remember me                        |
|          | <u>Forgot Password</u>                     |