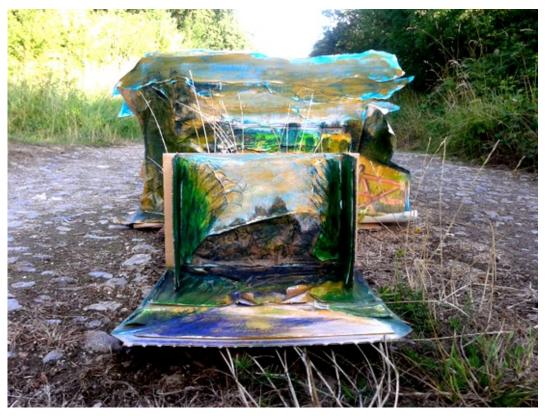

### A **40 Artist Educator** Resource: Be Inspired by Emma Davies

Be Inspired by Emma Davies. Image by Emma of 'Site Responsive Installation,' created at the Wild Networking Event, run by Fermynwoods Contemporary Art at the cottages in Fermyn Woods; work is in progress. Recycled materials, paint, pencil and pastel. 2013

#### Layers in the Landscape by Emma Davies

This workshop was one of a series over the course of the year in which we were investigating the theme of Layers – physical and metaphysical as a means of exploring landscape, imagination and materials.