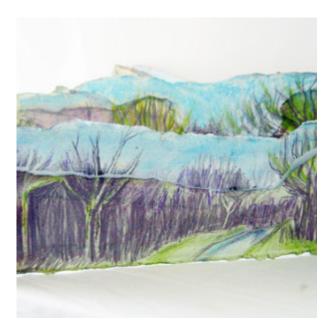

### A **40 Artist Educator** Resource: Be Inspired by Emma Davies

Be Inspired by Emma Davies. Image by Emma of 'Site Responsive Installation,' created at the Wild Networking Event, run by Fermynwoods Contemporary Art at the cottages in Fermyn Woods; work is in progress. Recycled materials, paint, pencil and pastel. 2013

#### Layers in the Landscape by Emma Davies

This workshop was one of a series over the course of the year in which we were investigating the theme of Layers – physical and metaphysical as a means of exploring landscape, imagination and materials.