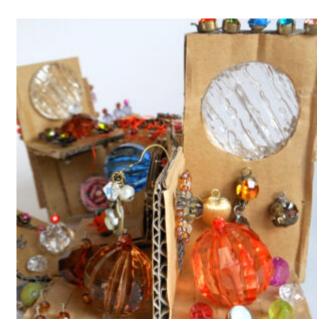

Artist Educator Emma Davies shares an inspirational resource, to enable students to interpret the landscape through the construction of colourful, shallow relief, cardboard sculptures. This project was shared with AccessArt as part of the <u>40</u> <u>Artist Educator Project</u>, funded by Arts Council England, aiming to highlight and celebrate artist-led teaching and facilitation.

#### Layers in the Landscape by Emma Davies

This workshop was one of a series over the course of the year in which we were investigating the theme of Layers – physical and metaphysical as a means of exploring landscape, imagination and materials.