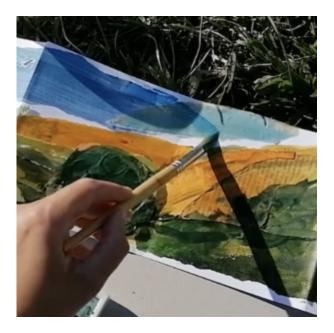

### A **40 Artist Educator** Resource: Be Inspired by Emma Davies

Be Inspired by Emma Davies. Image by Emma of 'Site Responsive Installation,' created at the Wild Networking Event, run by Fermynwoods Contemporary Art at the cottages in Fermyn Woods; work is in progress. Recycled materials, paint, pencil and pastel. 2013

#### Layers in the Landscape by Emma Davies

This workshop was one of a series over the course of the year in which we were investigating the theme of Layers – physical and metaphysical as a means of exploring landscape, imagination and materials.