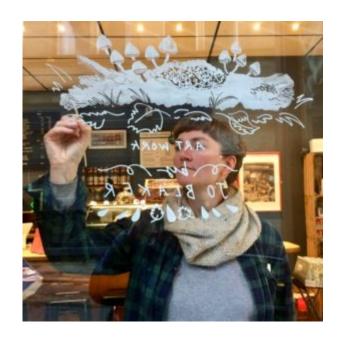

## Jo Blaker

Jo Blaker is an artist & illustrator, based on the edge of the West Yorkshire moors.

Jo produces lively yet harmonious images that move & inspire. Her work is inspired by moments of wonder, which occur through connection with nature, creativity & community. Playful & experimental, Jo employs a variety of mark & image making processes to produce outcomes encompassing prints, stationery & window drawings.