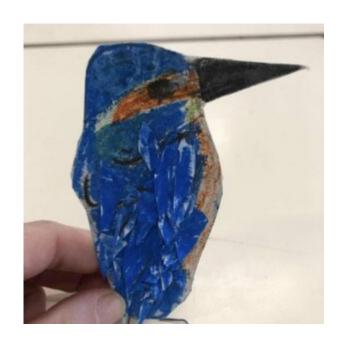

## WORKING IN 3 DIMENSIONS: SCULPTURE

Paint, Surface, Texture

Working in 3 dimensions: Design

**Collaboration and community** 

See All AccessArt Gallery Images

"MY CHIFFEN LOVES
THAT THEY WERE
SEARIHMS ABOUT A
LIVING ARTIST THAT
LIVES AND WORKS OILY
A FEW MEET FROM
OUR SCHOOL"