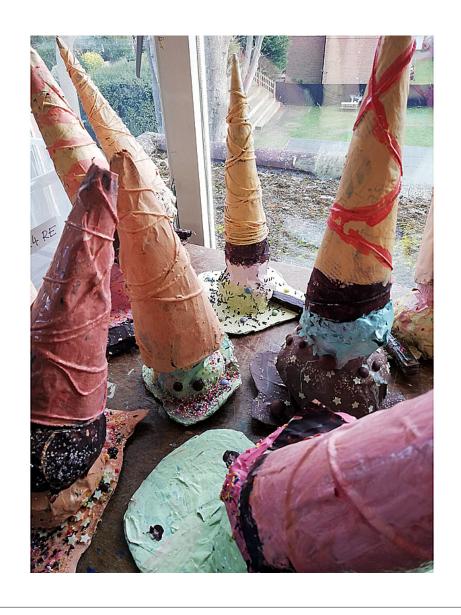

#### By Julia Rigby

Artist, designer and educator Julia Rigby enjoys creating colourful and quirky creations. In this resource, Julia demonstrates the process of creating dropped ice cream cone sculptures inspired by work by sculptor Claes Oldenburg. This is a fun project which aims to introduce younger children to sculpture and to develop their skills in working in 3D.