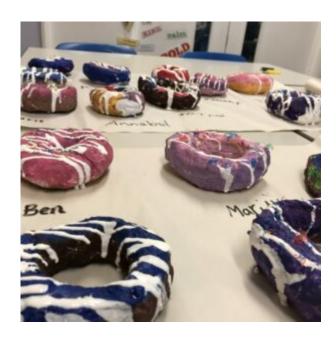

#### By Julia Rigby

Artist, designer and educator Julia Rigby enjoys creating colourful and quirky creations. In this resource, Julia demonstrates the process of creating dropped ice cream cone sculptures inspired by work by sculptor Claes Oldenburg. This is a fun project which aims to introduce younger children to sculpture and to develop their skills in working in 3D.