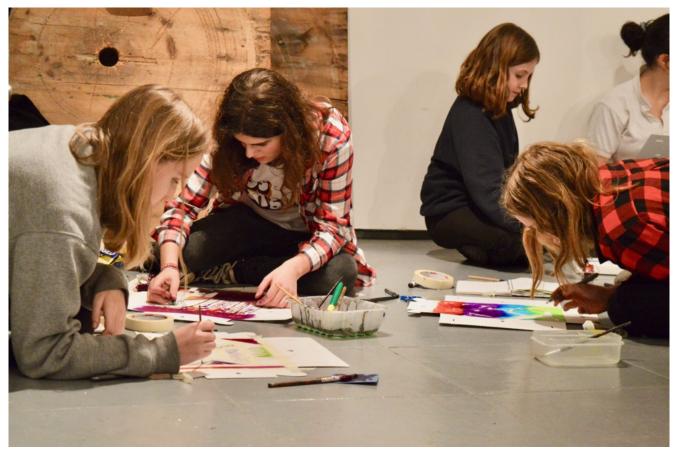

#### Resource....

"There's a really fun element to this activity which is you can imagine all children really enjoying! The idea of food on large scale is a great starter for a sculpture project and an early exploration of working in 3D. What's really positive to see in this project is how the children used their sketchbooks to design their ice creams prior to working in 3D. They then had the opportunity to re visit and refine their ideas as they worked. This provides a sold foundation for the concept of design development and design through making- both of which underpin any visual arts or design project or profession. For more support on how to develop sketchbook practice in your setting please see our <a href="Sketchbook Journey"-">Sketchbook Journey</a>" -Rachel, AccessArt