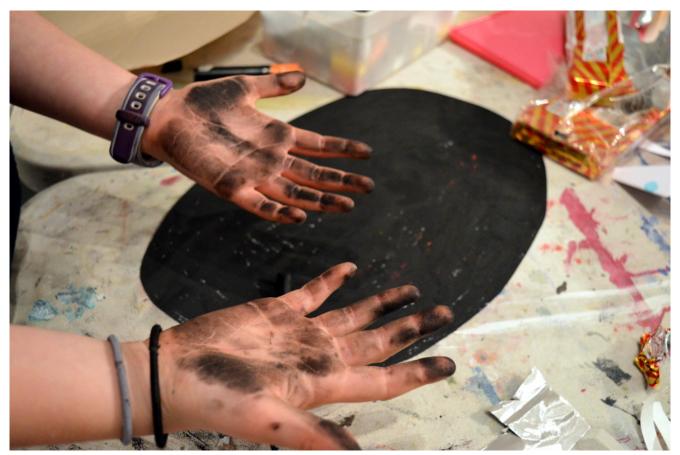

#### By Julia Rigby

Artist, designer and educator Julia Rigby enjoys creating colourful and quirky creations. In this resource, Julia demonstrates the process of creating dropped ice cream cone sculptures inspired by work by sculptor Claes Oldenburg. This is a fun project which aims to introduce younger children to sculpture and to develop their skills in working in 3D.