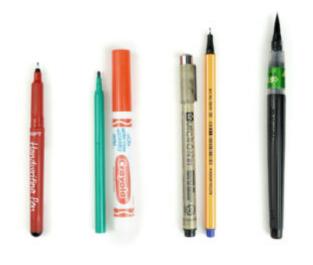

# Drawing Materials



Explore all drawing materials included in AccessArt resources on this page.

You can also explore via <u>audience</u> or <u>disciplines</u>.

JOIN ACCESSART

RESOURCES

Wet Drawing materials

Explore wet drawing materials including

ink, watercolour and water-soluble
graphite

#### Ink



### mixed media



### water soluble graphite



#### watercolour



### Dry drawing materials

Explore dry drawing materials including graphite, pen and pastel

charcoal



# graphite



### mixed media



# oil pastels



paper



#### pastels



pen



andwriting Pen Felt Pen

Fineliner Brush Per

### Browse via other taxonomy

### See all materials



### see all Disciplines