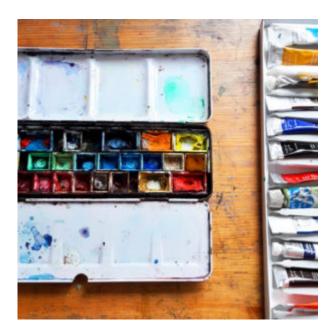

Explore wet drawing materials including

ink, watercolour and water-soluble
graphite

#### watercolour