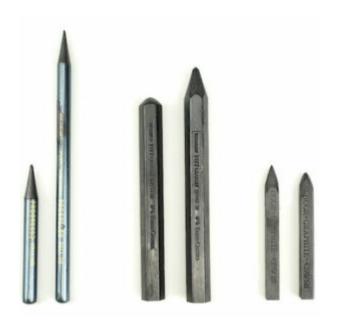

# Drawing Materials



Explore all drawing materials included in AccessArt resources on this page.

You can also explore via <u>audience</u> or <u>disciplines</u>.

JOIN ACCESSART

RESOURCES

Wet Drawing materials

Explore wet drawing materials including

ink, watercolour and water-soluble
graphite

#### Ink



### mixed media



### water soluble graphite



#### watercolour



### Dry drawing materials

Explore dry drawing materials including graphite, pen and pastel

charcoal



# graphite



### mixed media



# oil pastels



paper



#### pastels



pen



andwriting Pen Felt Pen

Fineliner Brush Per

### Browse via other taxonomy

### See all materials



### see all Disciplines